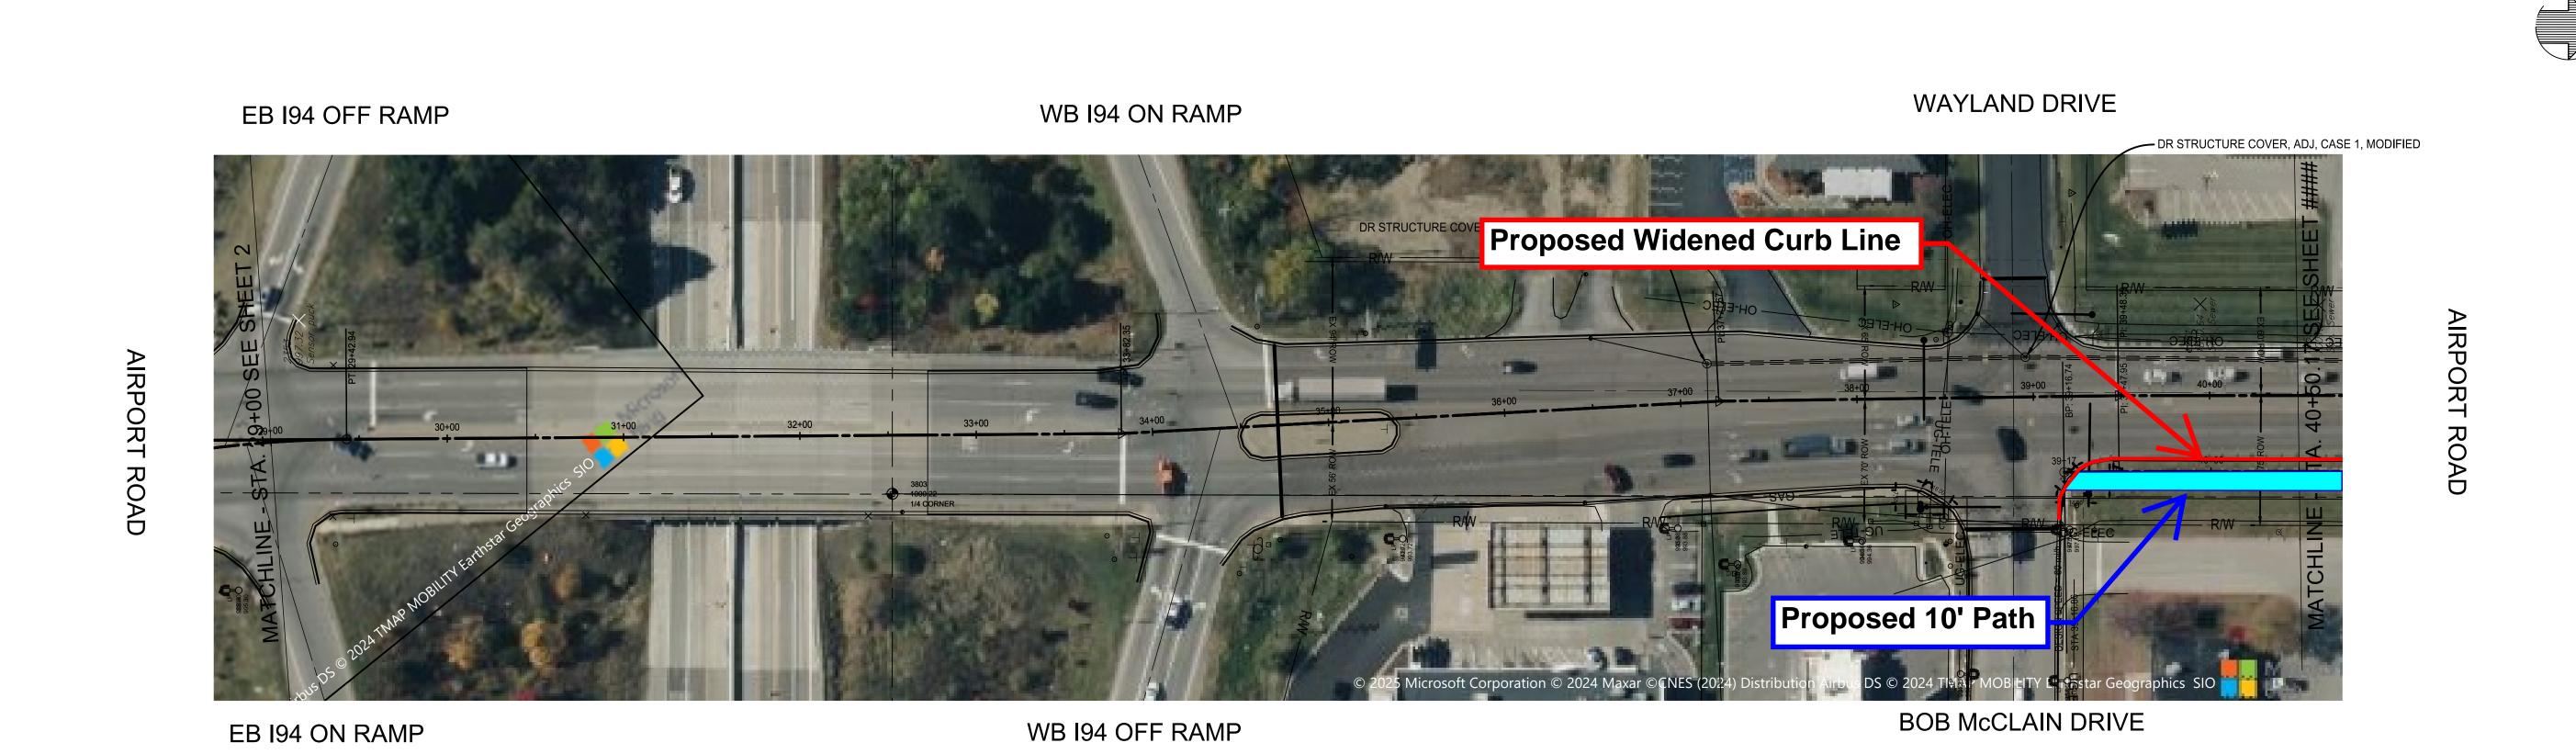

|
|                        |                                   |          |               |         | 1,405,019.60                 |
|                        |                                   |          |               |         | 1,405,019.60                 |
|                        | -                                 |          |               |         | 1,405,019.60                 |
|                        |                                   |          |               |         | 1,405,019.60                 |
|                        |                                   | -        |               |         |                              |
| L                      |                                   |          |               |         |                              |







STA. 29+00 TO STA. 40+50

STA. 21+00 TO STA. 29+00

**AIRPORT** 

ROAD



Proposed Widened Curb Line Proposed 10' Path Proposed 10' Path Proposed 10' Path CURB AND GUTTER, CONC, DET F4 -DRIVEWAY, HMA, 6" (TYP.) — DRIVEWAY OPENING, CONC, DET M(TYP.) DRIVEWAY, HMA, 6" (TYP.) — DRIVEWAY OPENING, CONC, DET M(TYP.) DRIVEWAY, HMA, 6" (TYP.) -DRIVEWAY OPENING, CONC, DET M(TYP.)

AIRPORT

ROAD

STA. 40+50 TO STA. 52+00

## COUNTY FARM ROAD



DR STRUCTURE, TAP, 12" **-**SEWER, CL A,12", TR DET A

**Engineer's Opinion of Costs** 

**Project Number:** 220301 **Project Engineer:** Michael C. Anderson

Estimate Number: 3: Non-Motorized Path, Conc Date Created: 9/3/2024

Project Type: Miscellaneous Date Edited: 9/3/2024

Location:Airport RdFed/State #:Blackman TownshipFed Item:

Description: Control