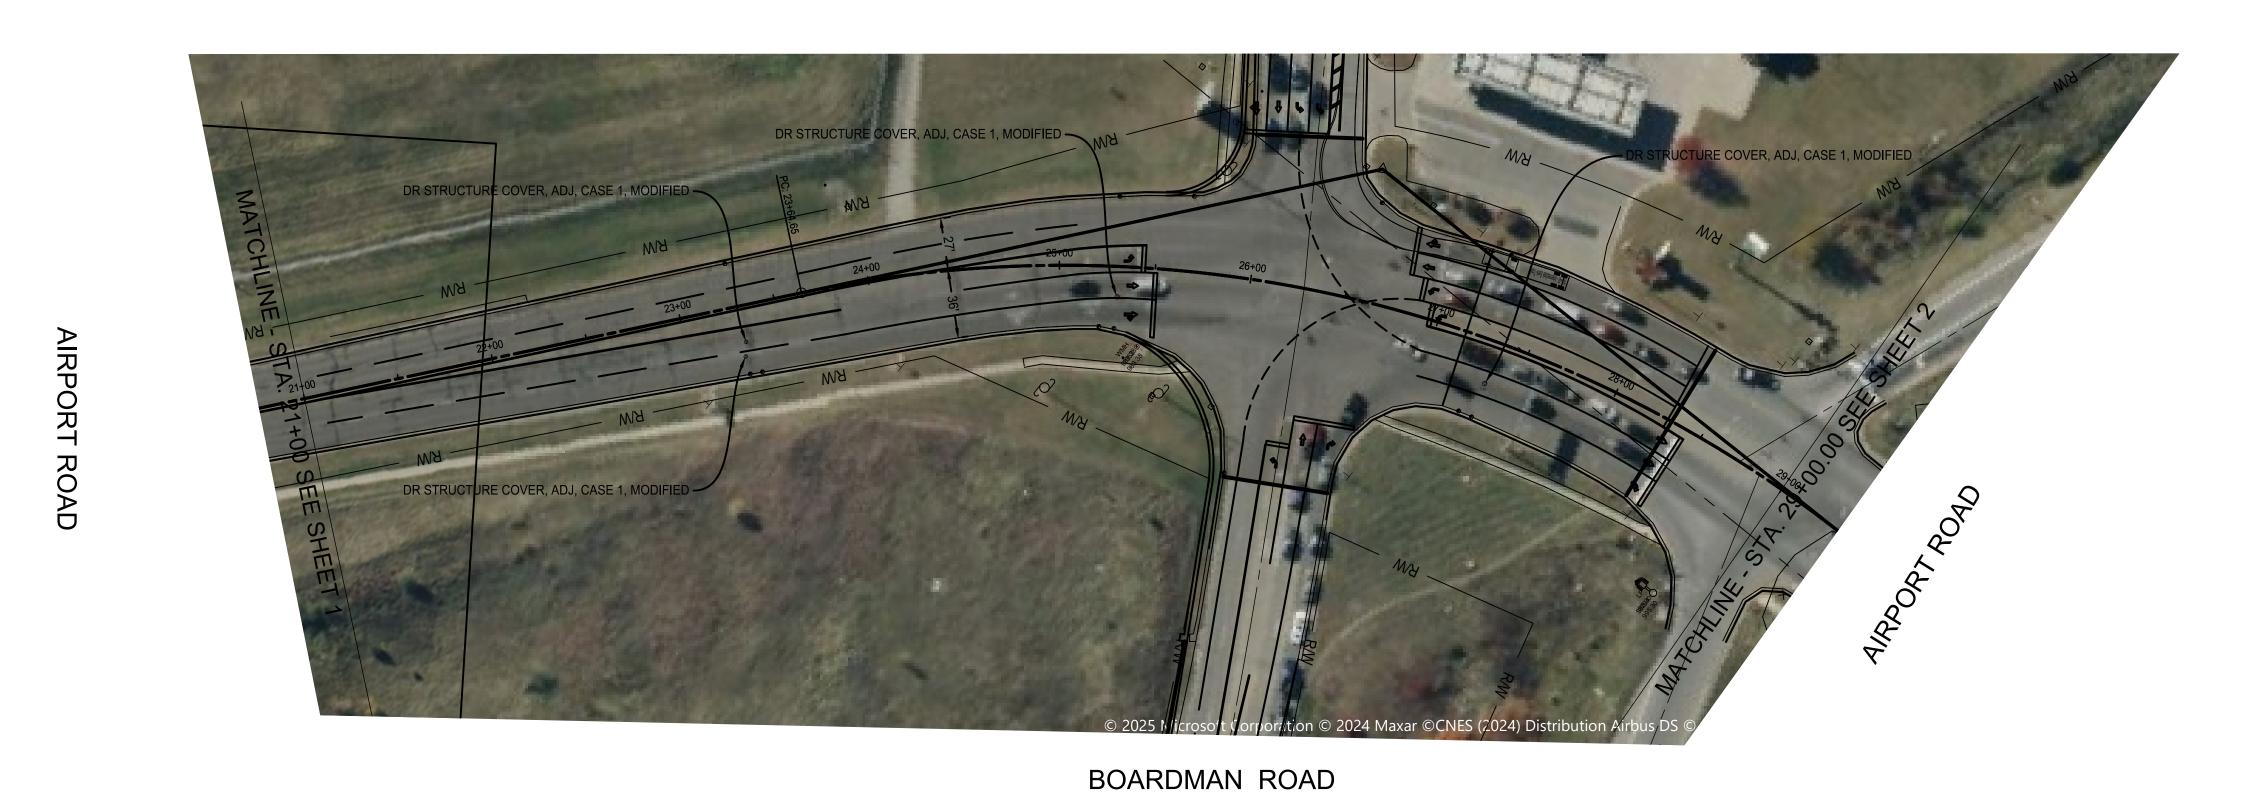

|
|                        |                                   |          |               |         | 1,405,019.60                 |
|                        |                                   |          |               |         | 1,405,019.60                 |
|                        | -                                 |          |               |         | 1,405,019.60                 |
|                        |                                   |          |               |         | 1,405,019.60                 |
|                        |                                   | -        |               |         |                              |
| L                      |                                   |          |               |         |                              |







STA. 29+00 TO STA. 40+50

STA. 21+00 TO STA. 29+00

**AIRPORT** 

ROAD



Proposed Widened Curb Line Proposed 10' Path Proposed 10' Path Proposed 10' Path CURB AND GUTTER, CONC, DET F4 -DRIVEWAY, HMA, 6" (TYP.) — DRIVEWAY OPENING, CONC, DET M(TYP.) DRIVEWAY, HMA, 6" (TYP.) — DRIVEWAY OPENING, CONC, DET M(TYP.) DRIVEWAY, HMA, 6" (TYP.) -DRIVEWAY OPENING, CONC, DET M(TYP.)

AIRPORT

ROAD

STA. 40+50 TO STA. 52+00

## COUNTY FARM ROAD



DR STRUCTURE, TAP, 12" **-**SEWER, CL A,12", TR DET A

**Engineer's Opinion of Costs** 

**Project Number:** 220301 **Project Engineer:** Michael C. Anderson

Estimate Number: 3: Non-Motorized Path, Conc Date Created: 9/3/2024

Project Type: Miscellaneous Date Edited: 9/3/2024

Location:Airport RdFed/State #:Blackman TownshipFed Item:

Description: Contro