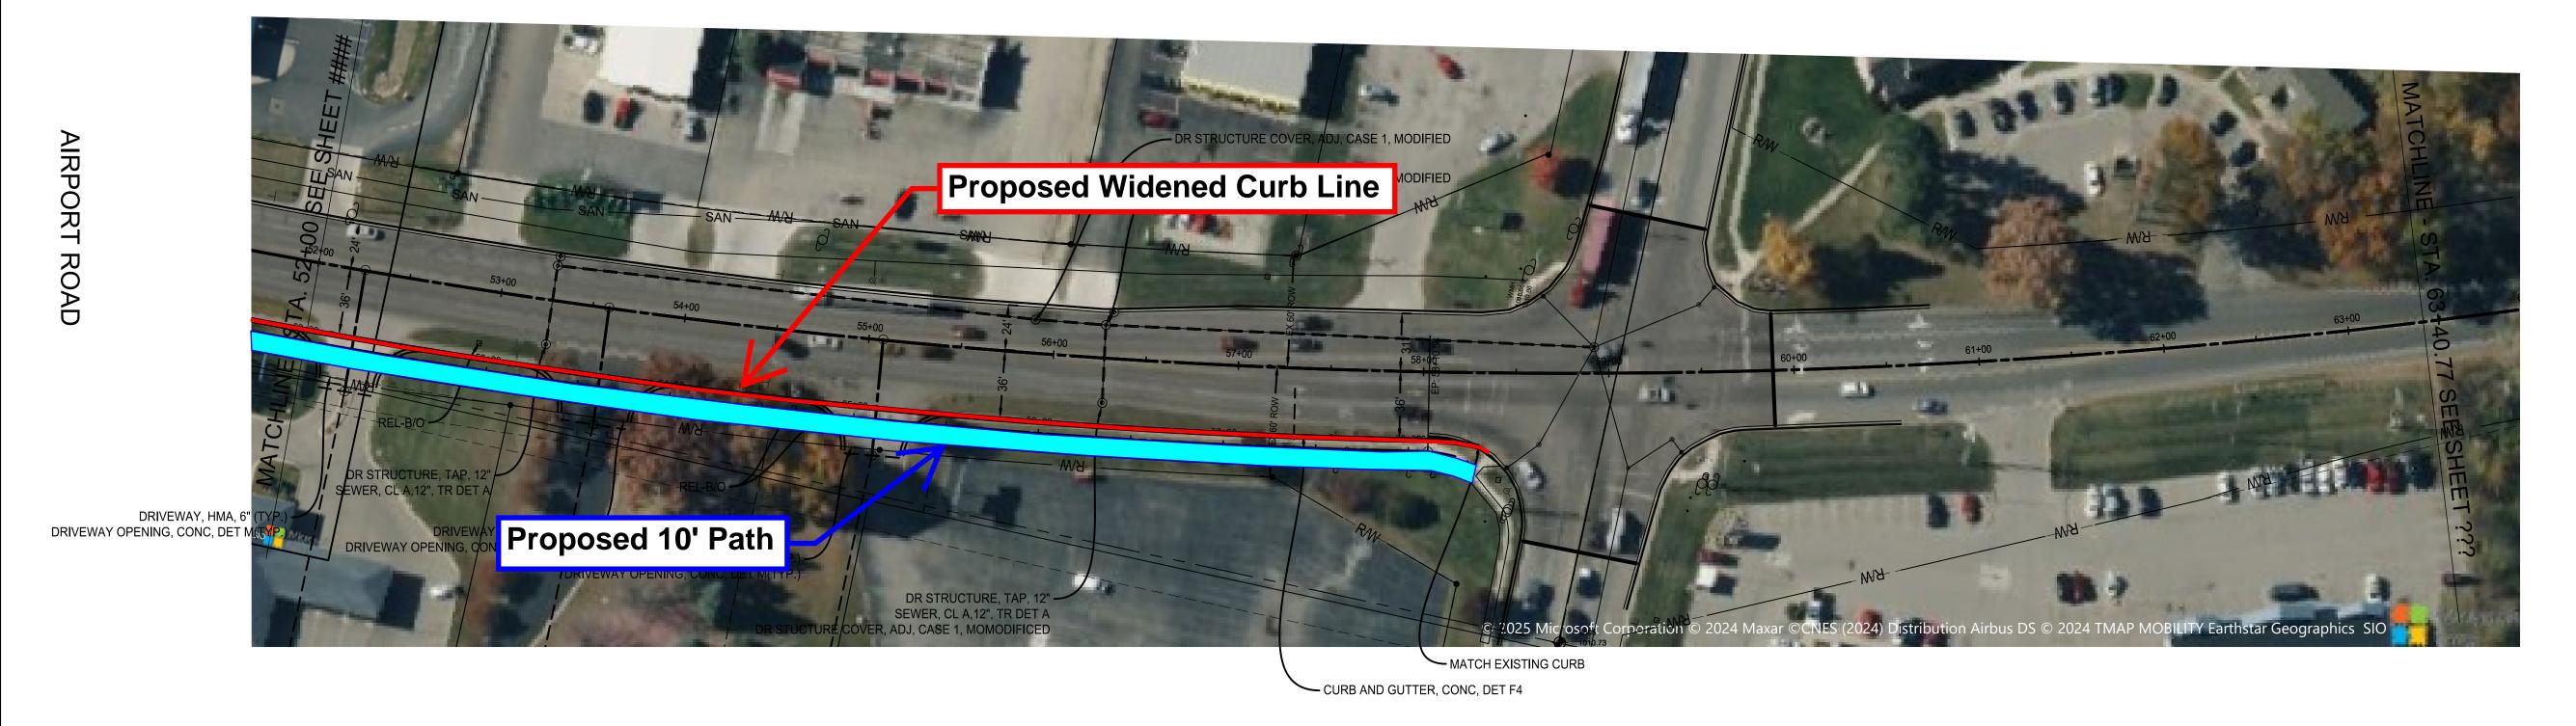

#### Semi-Annual Informational Meeting (per Recodified Tax Increment Financing Act 57)

Ms. Kelly reminded the Board that the Recodified Tax Increment Financing Act 57 requires the Blackman DDA Board to hold two semi-annual informational meetings per year. Chairman Jancek provided an update that Keith Gillenwater, Juan Zapata, Steve Shotwell, and himself have been meeting on the County Airport and DDA properties. Looking at ways to market them. They agreed that the first step is to get them cleaned up. Mr. Zapata is getting quotes. Chairman Jancek also provided an updated regarding Airport Road. There will be a fifth lane from County Farm Road to the highway. He has had two meetings with JCDOT in favor of a 10ft sidewalk.